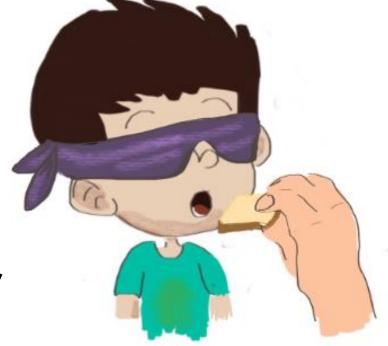

## You will need:

- A cloth to cover your eyes
- A little bit of white bread
- A little bit of wholemeal bread with seeds

## What to do...

- Ask your parents to cover your eyes
- Now eat a bite from one bread and chew it slowly,
   try the next one and chew it properly too

Can you tell the difference just by chewing? Can you tell which type of bread you ate first?